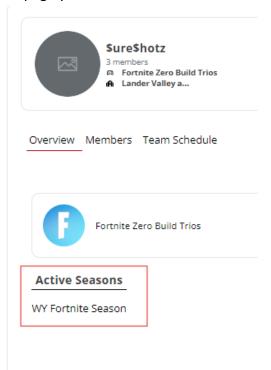

## **Student Registration Checklist**

- ☐ I have created an account on the Fenworks league platform
  - I have added my in-game names (Gamertags) to my account for the game titles I am participating in.
  - o I have double checked to make sure my account information is correct.
- ☐ I have been put on to a roster for the correct game title
  - o This roster has been registered to a league
  - o From your roster page you can see if an active season is listed to verify